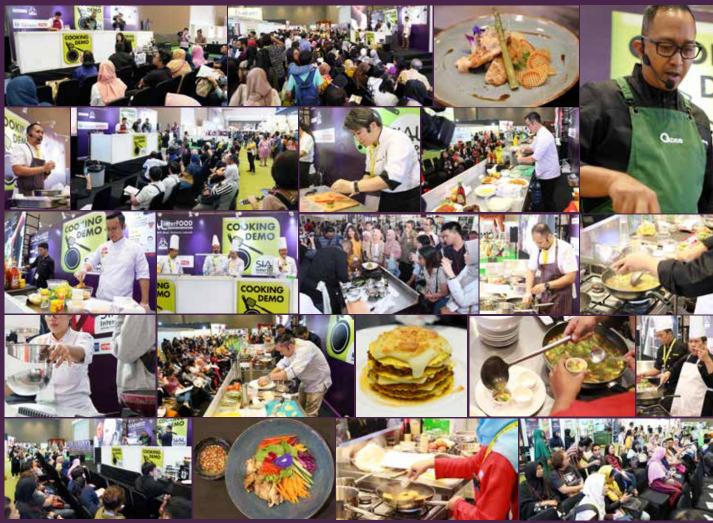

#### COOKING DEMO

An area where the world's best chefs compete and perform live cooking demonstrations

### Programmes

Name of Event

Date Time of Event Place of Event : Cooking Demo

: November 13th – 16th 2019 : 13.00 - 18.30 : Hall B3

Number of Event Participants : 11 Chef Participants