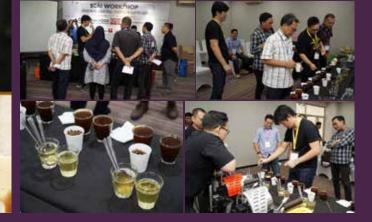

#### : SCAI Workshop

: November 13th - 16th 2019

. . . . . . . . .

- : 10.00 17.00
- : Hall A2, 2nd Floor
- : Specialty Coffee Association of Indonesia (SCAI)

: 27 Participants

: Indra Wiryawan, Brian Setiawan Michael Utama