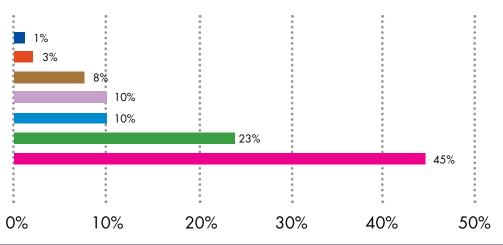

#### TRADE VISITOR INDUSTRY SECTOR SIAL Interfood 2019

| Bakery, Confectionery, Cake Shop                                                      | 31% |
|---------------------------------------------------------------------------------------|-----|
| Hotel, Restaurant & Cafe                                                              | 23% |
| Retail, e-commerce, Supermarket, chain store, importer, exporter, Distributor & Agent | 21% |
| Food & Beverage Manufacturer                                                          | 13% |
| Catering                                                                              | 10% |
| Services, Education Institution, Others                                               | 2%  |