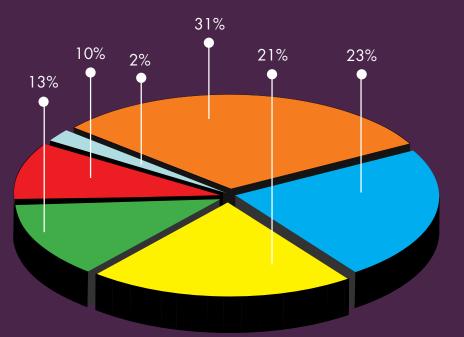

#### TRADE VISITOR INDUSTRY SECTOR SIAL Interfood 2019

| Bakery, Confectionery, Cake Shop                                                      | 31% |
|---------------------------------------------------------------------------------------|-----|
| Hotel, Restaurant & Cafe                                                              | 23% |
| Retail, e-commerce, Supermarket, chain store, importer, exporter, Distributor & Agent | 21% |
| Food & Beverage Manufacturer                                                          | 13% |
| Catering                                                                              | 10% |
| Services, Education Institution, Others                                               | 2%  |