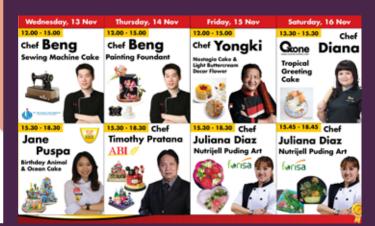

#### CAKE DECORATOR DISPLAY

A showcase of Beautiful and unique cake, 3 cake selected by a jury of experted

#### Name of Event

Date Time of Event Place of Event

- : Cake Decoration Demo
- : November 13th 16th 2019 : 12.00 - 18.30 : Hall D2

Number of Event Participants : 8 Chef Participants

RATION DEMO

### Programmes

Name of Event

Date Time of Event Place of Event

- : Cake Decorator Display
- : November 13th 16th 2019 : 12.00 - 18.30
- : Hall D2

Number of Event Participants : 17 Participants