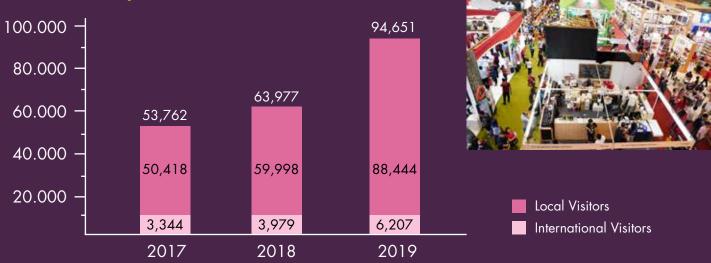

#### NUMBER OF VISITORS SIAL INTERFOOD 2019

Local Visitors : 88,444 International Visitors : 6,207 Total Visitors : 94,651