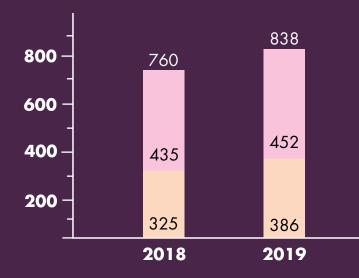

ational Meat Processor Association (NAMPA) Boga Expert Commitments Indonesia (IKA BOGA)
- Indonesia Café and Restaurant Association (APKRINDO)
   Indonesia Shopping Tenant Association (HIPPINDO)
   Indonesia Vegetables and Fruit Exporters Association (AESBI)
   Indonesian Catering Expert Association (IKABOGA)
- Association of Culinary Professional (ACP)
   Indonesia Cold and Chain Association (ARPI)

### POST SHOW REPORT

5

#### TOP 6 EXHIBITOR PRODUCTS & SECTORS

- 1. Food & Beverages
- 2. Equipment & Services (HORECA)
- 3. Confectionery, Pastry & Bakery
- 4. Meat, Poultry & Fish, Frozen Food
- 5. Grocery Products
- 6. Coffee, Tea & Dairy Products



#### **CLASSIFICATION OF EXHIBITORS BY COUNTRY IN SIAL INTERFOOD**



#### NUMBER OF EXHIBITORS

#### SIAL INTERFOOD Exhibitor Comparison





Overseas Exhibitors

Local Exhibitors

# POST SHOW REPORT

6

# Total SQM SIAL Interfood 2019 2019 38,000 Sqm 10,000 20,000 30,000 40,000 Satisfaction rate : 97% Next edition participation : 95%

#### TRADE VISITOR INDUSTRY SECTOR SIAL Interfood 2019





| Bakery, Confectionery, Cake Shop                                                      | 31% |
|---------------------------------------------------------------------------------------|-----|
| Hotel, Restaurant & Cafe                                                              | 23% |
| Retail, e-commerce, Supermarket, chain store, importer, exporter, Distributor & Agent | 21% |
| Food & Beverage Manufacturer                                                          | 13% |
| Catering